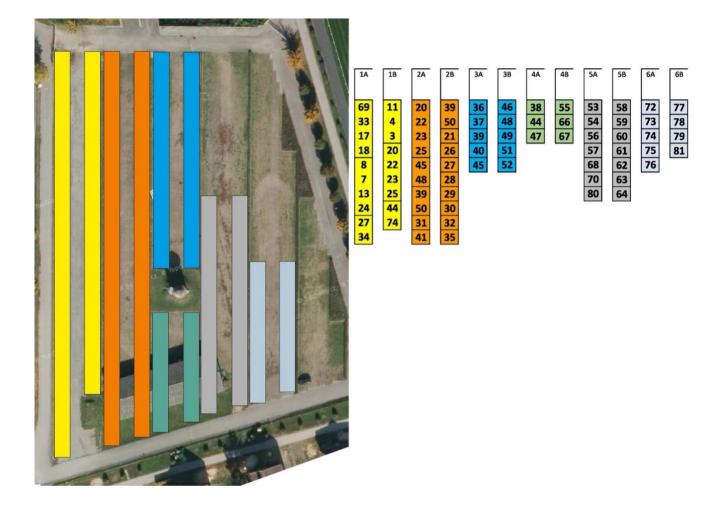

### TRANSPORTATION BY THE TEAMS

We strongly request the competitors that the team members have to arrive at the Service Park Velká Chuchle on Thursday 26 October 2023 at 8:00 hrs latest.

Position of service bays in the Team Area Velká Chuchle is in Attachment 1.