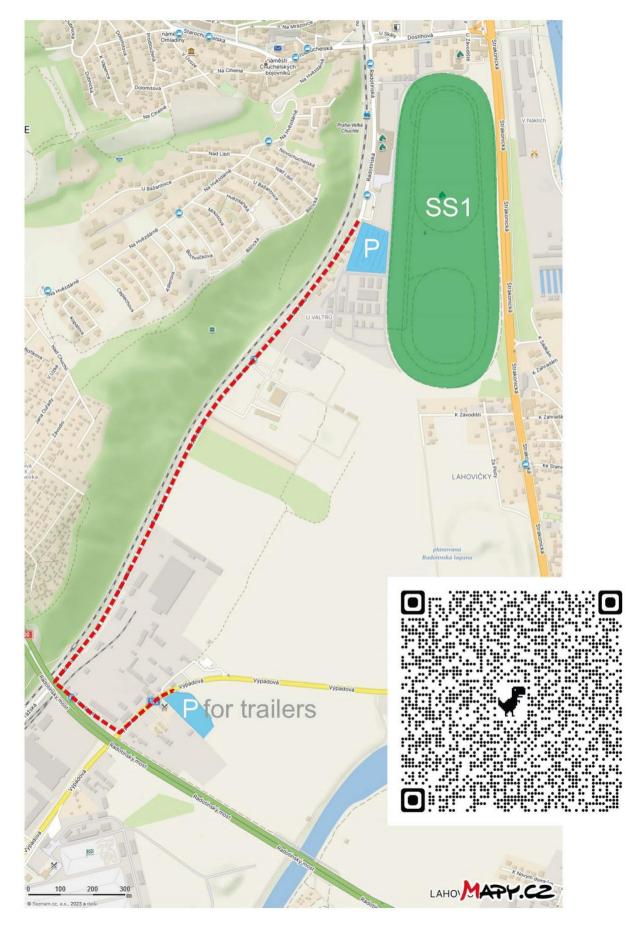

Location of the trailer park which is situated next to Team Area Velká Chuchle is in Attachment 2.

Andreas Dinzinger Clerk of the Course